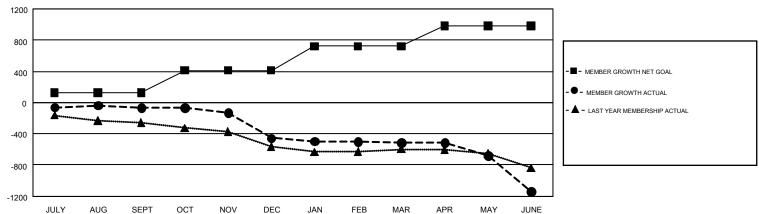

## GOALS AND ACTUAL MEMBERS CUMULATIVE

|                                |       |                                  | 1                               |                 |       |
|--------------------------------|-------|----------------------------------|---------------------------------|-----------------|-------|
| DROPPED CLUBS: 29              |       | 446 CLUBS OF 768 ADDED 1 OR MORE | GENDER DISTRIBUTION             |                 |       |
|                                |       | NEW MEMBERS                      | MALE                            | 11,373 (67.79%) |       |
|                                |       |                                  | FEMALE                          | 5,405 (32.21%)  |       |
| DROPPED MEMBERS                |       |                                  |                                 |                 |       |
| DECEASED                       | 273   | CLICK HERE FOR CUMULATIVE        | TOTAL FAMILY UNIT MEMBERS       |                 | 3,828 |
| CLUB CANCELLED 153 OTHER 2,170 |       | MEMBERSHIP DATA                  | FAMILY MEMBERS PAYING HALF DUES |                 |       |
|                                |       |                                  |                                 |                 | 1,957 |
| TOTAL                          | 2,596 |                                  |                                 |                 |       |

## GMT Constitutional Area 1, Group G

GMT: WILLIAM PHILLIPI

REPORT DOES NOT INCLUDE CLUBS IN UNDISTRICTED AREAS.

| Clubs         |               |             |               | Members               |                           |                         |                                                    |  |
|---------------|---------------|-------------|---------------|-----------------------|---------------------------|-------------------------|----------------------------------------------------|--|
|               | RESULTS FO    | R 2018-2019 |               | RESULTS FOR 2018-2019 |                           |                         |                                                    |  |
| QUARTER       | NEW CLUB GOAL | NEW CLUBS   | DROPPED CLUBS | QUARTER               | MEMBER GROWTH NET<br>GOAL | MEMBER GROWTH<br>ACTUAL | DROPPED<br>MEMBERS ACTUAL<br>(including transfers) |  |
| JULY/AUG/SEPT | 2             | 1           | 4             | JULY/AUG/SEPT         | 125                       | 392                     | 410                                                |  |
| OCT/NOV/DEC   | 9             | 0           | 9             | OCT/NOV/DEC           | 287                       | 418                     | 754                                                |  |
| JAN/FEB/MAR   | 7             | 1           | 3             | JAN/FEB/MAR           | 309                       | 403                     | 416                                                |  |
| APR/MAY/JUNE  | 9             | 1           | 13            | APR/MAY/JUNE          | 260                       | 463                     | 1,016                                              |  |