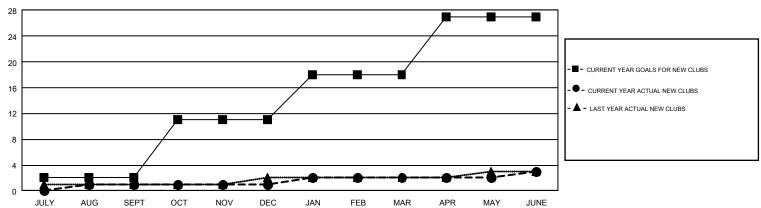

## GOALS AND ACTUAL NEW CLUBS CUMULATIVE

## GMT Constitutional Area 1, Group G

GMT: WILLIAM PHILLIPI

REPORT DOES NOT INCLUDE CLUBS IN UNDISTRICTED AREAS.

| Clubs         |               |             |               | Members               |                           |                         |                                                    |  |
|---------------|---------------|-------------|---------------|-----------------------|---------------------------|-------------------------|----------------------------------------------------|--|
|               | RESULTS FO    | R 2018-2019 |               | RESULTS FOR 2018-2019 |                           |                         |                                                    |  |
| QUARTER       | NEW CLUB GOAL | NEW CLUBS   | DROPPED CLUBS | QUARTER               | MEMBER GROWTH NET<br>GOAL | MEMBER GROWTH<br>ACTUAL | DROPPED<br>MEMBERS ACTUAL<br>(including transfers) |  |
| JULY/AUG/SEPT | 2             | 1           | 4             | JULY/AUG/SEPT         | 125                       | 392                     | 410                                                |  |
| OCT/NOV/DEC   | 9             | 0           | 9             | OCT/NOV/DEC           | 287                       | 418                     | 754                                                |  |
| JAN/FEB/MAR   | 7             | 1           | 3             | JAN/FEB/MAR           | 309                       | 403                     | 416                                                |  |
| APR/MAY/JUNE  | 9             | 1           | 13            | APR/MAY/JUNE          | 260                       | 463                     | 1,016                                              |  |